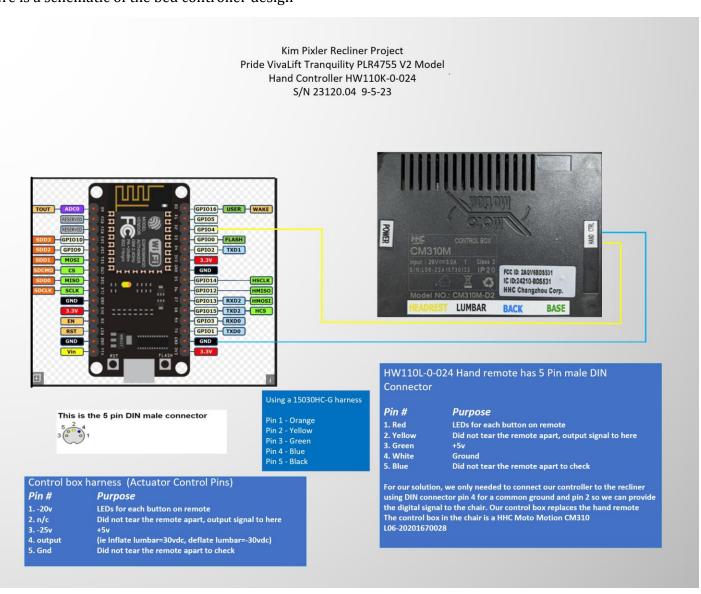

Kim Pixler Project - Detailed view (v1)

## By Bill Weis

## Requirements:

1. Be able to voice control her Pride Mobility PLR-4755 lift chair/recliner

## Solution - High Level:

- 1. We provided a voice solution for the model 2023 Pride Mobility PLR-4755
- **1. Be able to control his Pride Mobility PLR-4755 using Voice commands –** We provided a voice solution for her model PLR-4755 that allows Kim to control all the desired features using voice commands. Kim previously had a Pride Mobility model PLR-2935 and was attracted to the newer model for a number of reasons. Kim liked the idea of the new recliner having a tilt back feature which helps her avoid sliding down when sitting in the chair. She also likes the heat and massage features.

Here is a schematic of the bed controller design