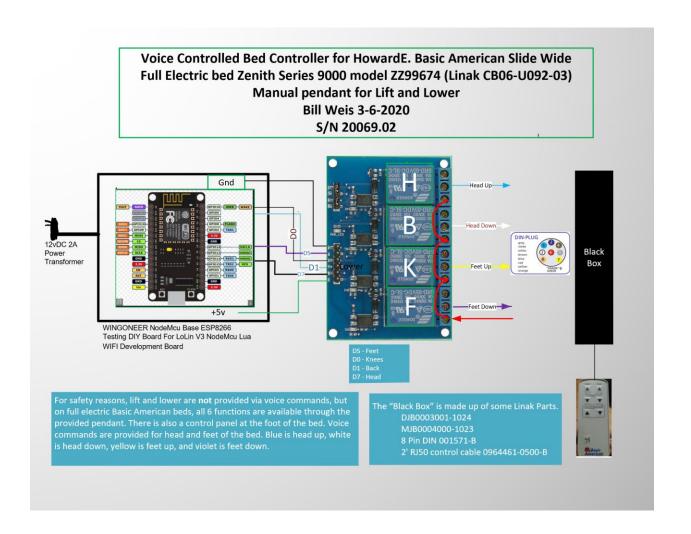

## **Details of the Solution**

**1 – Voice Control his bed –** Howard has a full electric Basic American bed Zenith Series 9000 which has a LINAK CB06 control box. This bed is a 6-function bed which includes Head Up, Head Down, Foot Up, Foot Down, Bed Up and Bed Down. For safety reasons, Bed Up and Bed Down require use of the hand held pendant. Bed Up and Bed Down is a feature that is only used by a caregiver anyhow, and the caregiver can continue to perform Bed Up and Bed Down as they always have. All 6 functions are still controllable via the pendant as well as the control panel at the foot of the bed which also has the ability to control Trendelenburg/Reverse Trendelenburg positions.

Here is a Visio diagram of the solution.