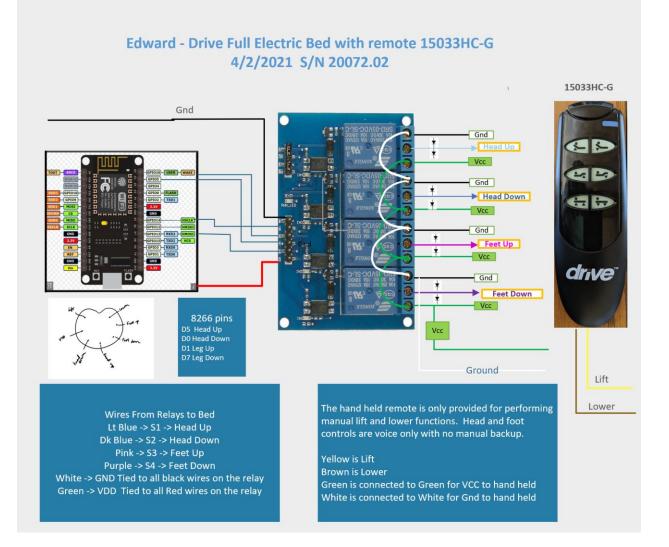

## **Details of the Solution**

**1 – Be able to use voice to control the TV –** Edward wanted to control his TV by voice. We provided an Amazon Fire TV cube as the solution.

**2 – Voice Control his bed –** Edward wanted to be able to control his full electric Drive bed. We provided a voice activated controller that plugs into the bed in place of the 15033HC-G hand remote which allows Edward to give head up/down and feet up/down commands of various durations. Since this bed is full electric meaning it also has the hi-lo feature, we provide a hand control just for the Hi-Lo feature. For safety reasons we do not provide voice control of Hi Lo, only manual control.