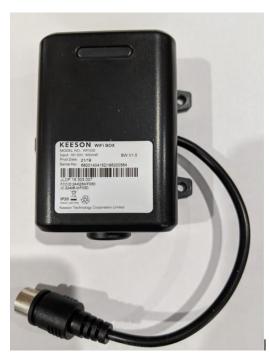

## **Details of the Solution**

**1 – Voice Control her Serta MotionPerfect II bed –** Donell has a Serta MotionPerfect II bed with a 2.4ghz wireless remote. Donell's sister emailed a picture of the owner's manual and we noticed in the lower right of that manual that it said "Powered by ergomotion". We had some discussions with ergomotion a few years ago so we were aware of their solution, so we purchased their WiFi dongle solution and sent it to the customer. They struggled a bit with setup, so we created a installation video which helped clarify the areas they struggled with.